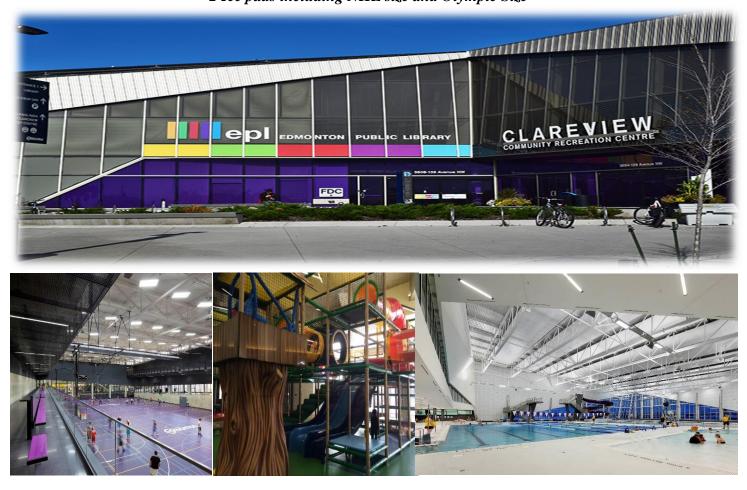

This summer Fliteway will be skating out of the Clareview Community Recreational Centre. Clareview is a state of the art facility with something for the whole family. *2 Ice pads including NHL size and Olympic Size* 

Indoor Playgroup Indoor Pool with play features Skate Park / Seven Sports Fields Indoor Gymnasium Complete Fitness Centre (drop-ins welcome) Walking Trails / 2 ice pads and so much more

Edmonton Attractions: West Edmonton Mall / TELUS World / Muttart Conservatory / Edmonton Valley Zoo / Fort Edmonton/ Elk Island National Park / Farmers Markets / 3 hours to Calgary / 3.5 hours to Jasper /